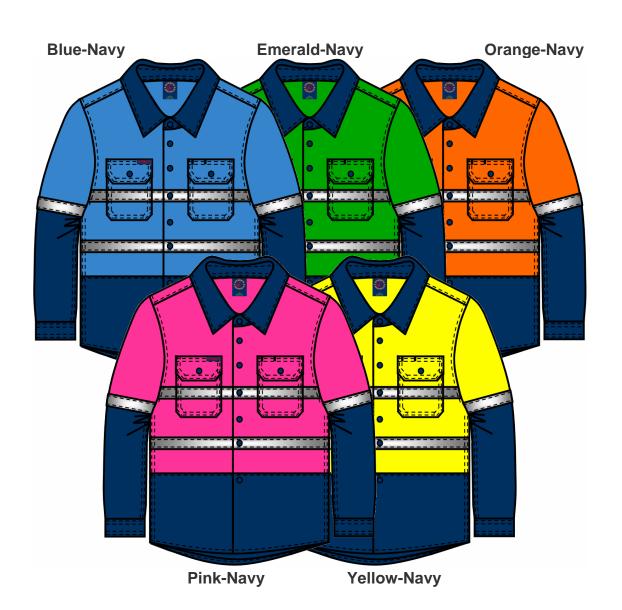

## Colour

Blue-Navy Emerald-Navy Orange-Navy

Pink-Navy Yellow-Navy

| Mesh Ventilation Underarm Gu                           | Nil<br>sset Back Yoke                                          |
|--------------------------------------------------------|----------------------------------------------------------------|
| <b>Tape Configuration</b> Front Body: Back Body: Arms: | For features only 2 hoops horizontal 2 hoops horizontal 1 hoop |
| Hi Visibility Applicati  Day time                      | Night time                                                     |
| Size Range                                             |                                                                |