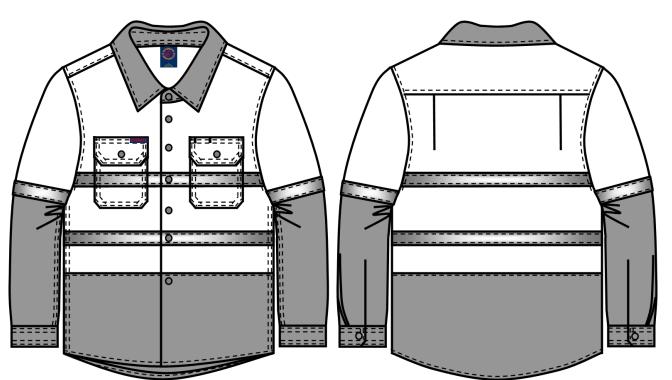

# **COMMERCIAL IN CONFIDENCE**

RM4050R Kid's 2 Tone Vented Light Weight Open Front Long Sleeve Shirt with Reflective Tape

### **Features**

- Twin Needle Stitching and Bar-tacks for Extra Strength
- Garments with Sleeves Comply with AS 4399:2020 Standard for UPF50+
- Reflective tape is for design purpose, does not meet AS/NZS High Visibility Standard

### **Fabric**

Cotton Twill, 150gsm Light Weight